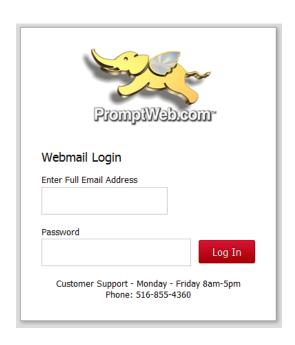

## **LOGIN TO EMAIL**

To access your mail account, open any browser (i.e, Internet Explorer, Mozilla Firefox, etc.) and enter in the following address:

The main Login screen for your mail account will appear. Enter your username and password as shown below: