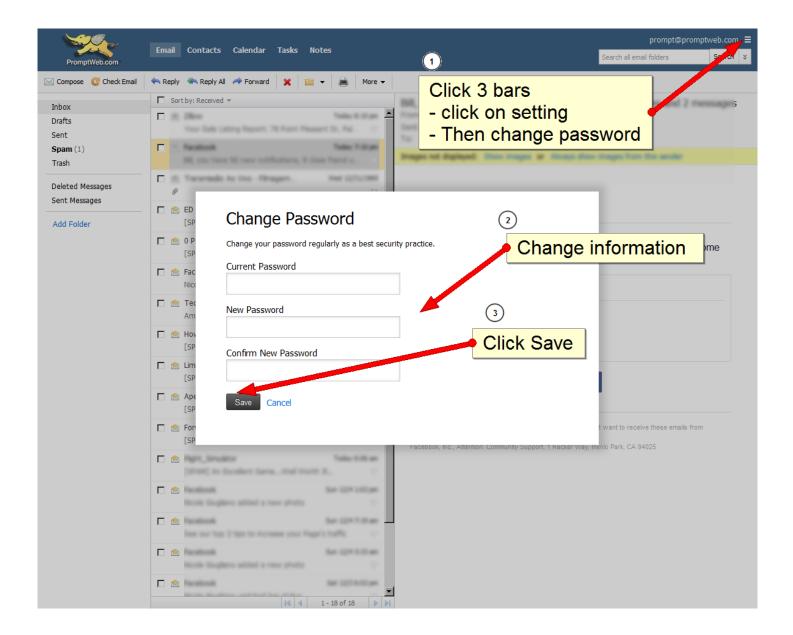

#### CHANGING YOUR PASSWORD

To change your password, select the **3 Bars** button to the right of the screen. Then click on **SETTINGS** then **CHANGE PASSWORD**. The password personalization will immediately appear as shown below: