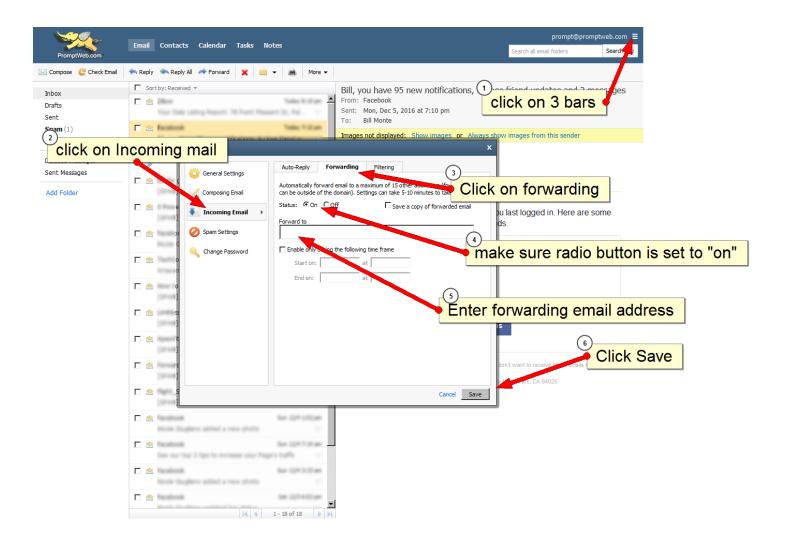

#### MESSAGE FORWARDING

To forward messages to another email address, click on the **3 Bars** button to the right of the screen, and do the following:

- ➤ Click on **INCOMMING MAIL**
- > Click on **FORWARDING**
- Status is set to ON
- > Enter FORWARDING EMAIL ADDRESS
- > Click on SAVE