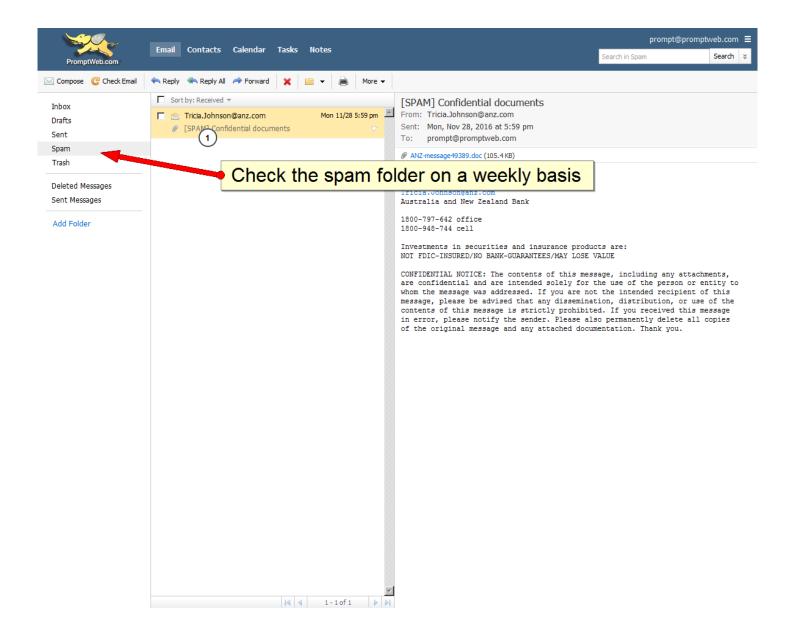

#### FILTERS/SPAM FOLDER

Check the Junk E-mail folder at least every week to assure that "wanted" mail was not improperly directed to this folder.