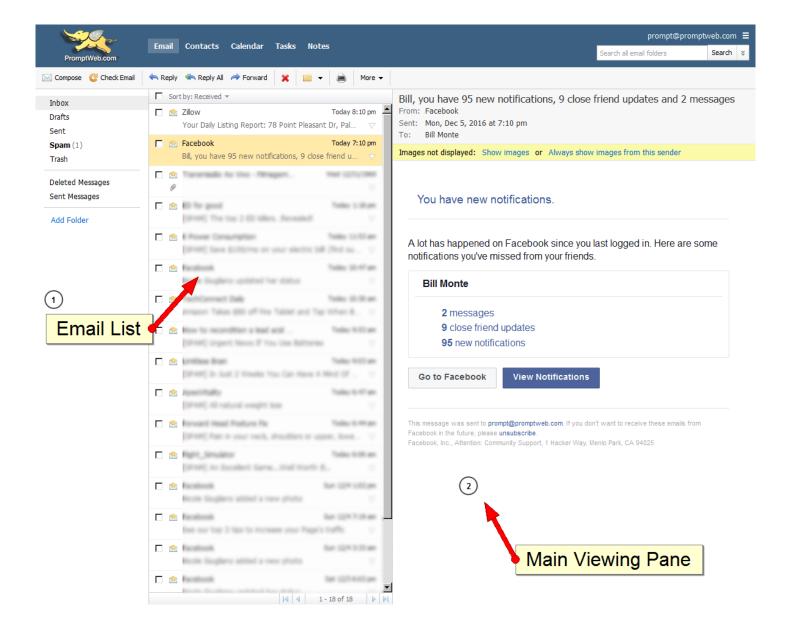

# **Basic Web Mail Instructions**

Welcome to World Client – your email access portal. This manual serves as a quick reference for basic email tasks.

## **LOGIN TO EMAIL**

To access your mail account, open any browser (i.e, Internet Explorer, Mozilla Firefox, etc.) and enter in the following address:



The main Login screen for your mail account will appear. Enter your username and password as shown below:



## Your email interface will resemble the following:



#### CHANGING YOUR PASSWORD

To change your password, select the **3 Bars** button to the right of the screen. Then click on **SETTINGS** then **CHANGE PASSWORD**. The password personalization will immediately appear as shown below:



#### MESSAGE FORWARDING

To forward messages to another email address, click on the **3 Bars** button to the right of the screen, and do the following:

- ➤ Click on **INCOMMING MAIL**
- > Click on **FORWARDING**
- Status is set to ON
- > Enter FORWARDING EMAIL ADDRESS
- > Click on SAVE



#### FILTERS/SPAM FOLDER

Check the Junk E-mail folder at least every week to assure that "wanted" mail was not improperly directed to this folder.